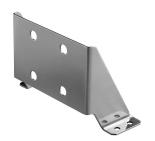

## Bracket 84x53x35 mm

To simplify the mounting process of LED illuminators within any machine vision system, Opto Engineering® offers a series of brackets designed for positioning lights below, above or around the optics.

## **Mechanical specifications**

| Length                      | (mm) | 84.0      |
|-----------------------------|------|-----------|
| Width                       | (mm) | 35.0      |
| Height                      | (mm) | 53.0      |
| Fixing holes                | (mm) | 4X Ø 3.20 |
| Number of included brackets |      | 1X        |
| Mass                        | (g)  | 34        |